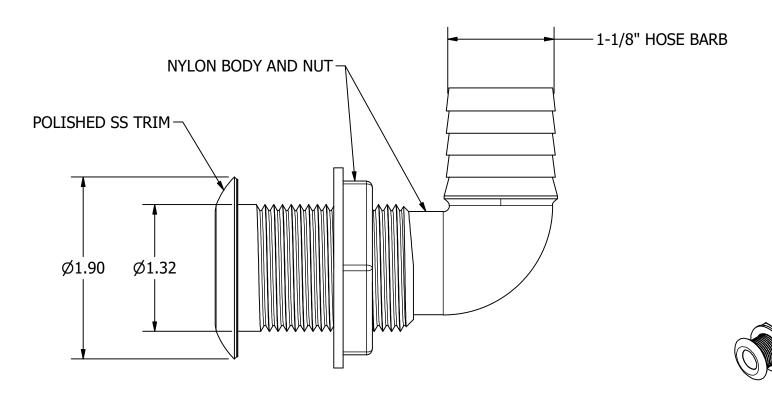

## WHITE WATER

MARINE HARDWARE

TITLE

NYLON 90 DEG THRU-HULL W/ SS TRIM PART NUMBER: WWMH-6653N2-90

DWG NO

SIZE Α SCALE

WWMH-6653N2-90

REV 0