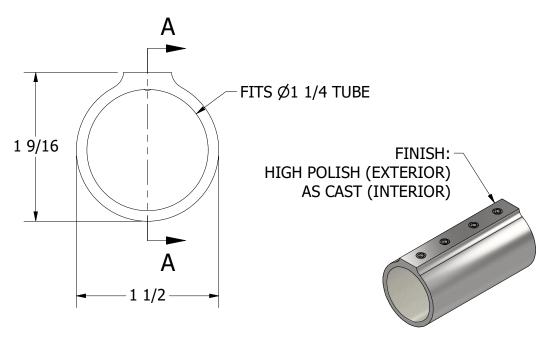

## FOR REFERENCE ONLY

SCALE 1:2

TITLE

316SS HEAVY DUTY TUBE CONNECTOR, 1-1/4" X 3" PART NUMBER: 6898S (RD188)

| PROPRIETARY AND CONFIDENTIAL                                                                                  | SIZE | DRAWING NO.                           | REV  |
|---------------------------------------------------------------------------------------------------------------|------|---------------------------------------|------|
| THE INFORMATION CONTAINED IN THIS DRAWING IS THE SOLE PROPERTY OF WHITE WATER MARINE HARDWARE. ANY REPRODUCTI |      | WWMH-6898S CC                         | 0    |
| IN PART OR AS A WHOLE WITHOUT WRITTEN PERMISSION IS PROHIBITED.                                               |      | 1:1 DRAWN KSR DATE 2/1/2022 SHEET 1 O | )F 1 |