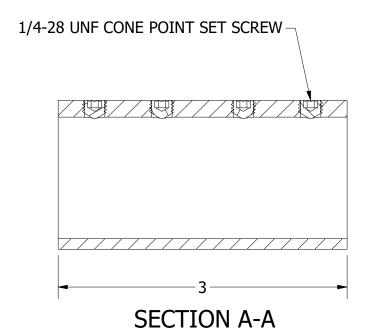

## FOR REFERENCE ONLY

SCALE 1:2

TITLE

316SS HEAVY DUTY TUBE CONNECTOR, 1-1/4" X 3" PART NUMBER: 6898S (RD188)

| PROPRIETARY AND CONFIDENTIAL                                                                                  | SIZE | DRAWING NO.                           | REV  |
|---------------------------------------------------------------------------------------------------------------|------|---------------------------------------|------|
| THE INFORMATION CONTAINED IN THIS DRAWING IS THE SOLE PROPERTY OF WHITE WATER MARINE HARDWARE. ANY REPRODUCTI |      | WWMH-6898S CC                         | 0    |
| IN PART OR AS A WHOLE WITHOUT WRITTEN PERMISSION IS PROHIBITED.                                               |      | 1:1 DRAWN KSR DATE 2/1/2022 SHEET 1 O | )F 1 |